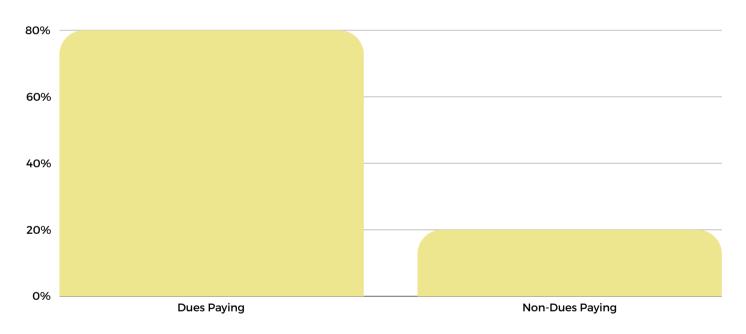

# DUES AND NON-DUES PAYING MEMBERS

215 Union Members

as of June 2021

80%

Dues Paying

20%

Non-Dues Paying