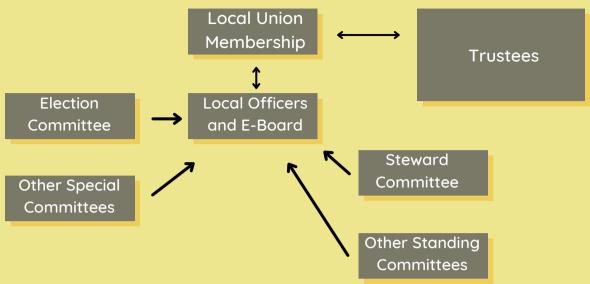

# **Local Union Structure**

# Vision

To become a robustly engaged and exceptional participant in the collective union effort that aims to protect the cherished rights of members, potential members, and all working families.